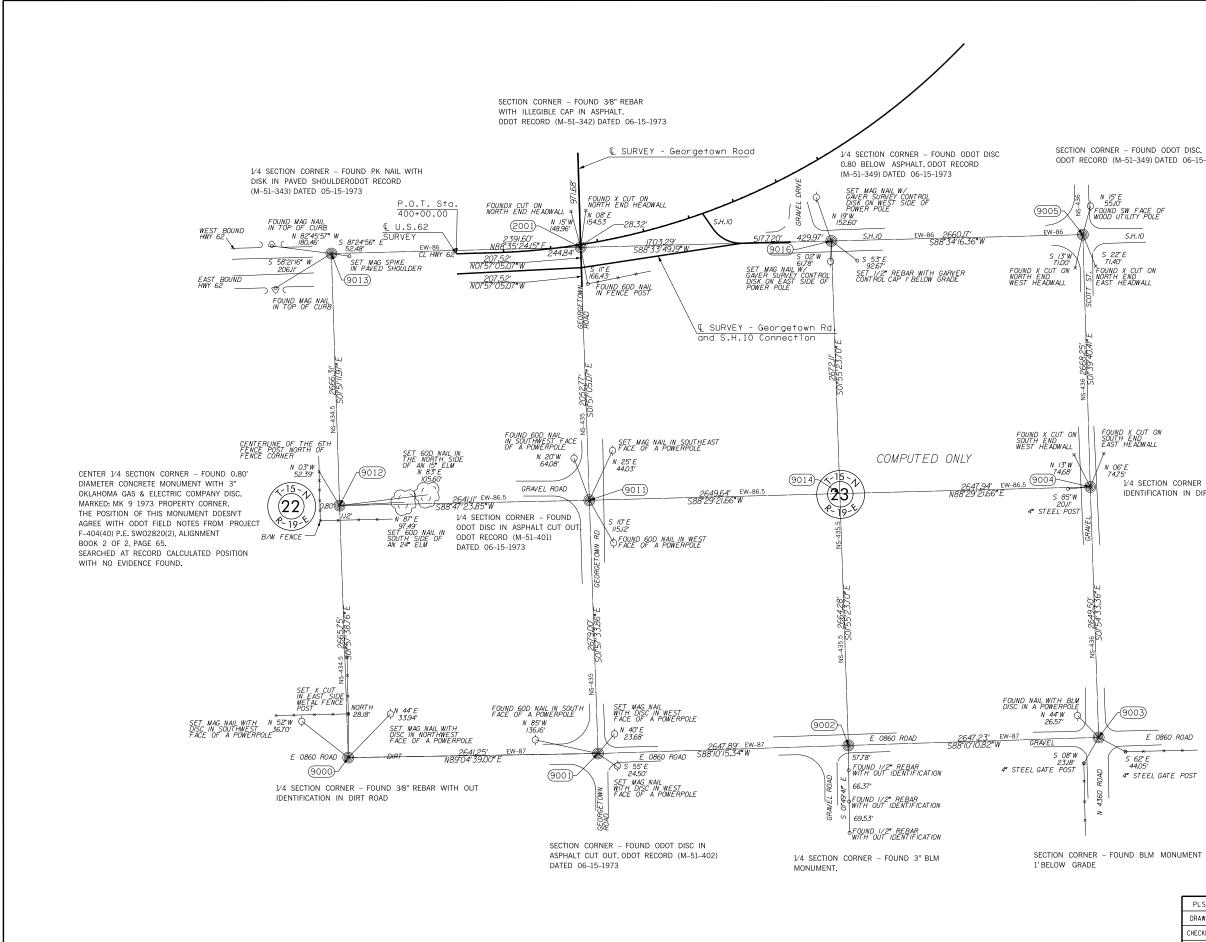

ODOT RECORD (M-51-349) DATED 06-15-1973

1/4 SECTION CORNER - FOUND 3/8" REBAR WITH OUT IDENTIFICATION IN DIRT ROAD

E 0860 ROAD

S 62°E 44.05' 4" STEEL GATE POST

NOTE: REFERENCE'S SHOWN ARE NOT TO SCALE.

| PLS      | RLJ    |         | OKLAHOMA DEPARTMENT OF TRANSPORTATION<br>SURVEY DIVISION             |
|----------|--------|---------|----------------------------------------------------------------------|
| DRAWN    | JAJ    |         |                                                                      |
| CHECKED  | PED    | RLJ     | SURVEY DATA SHEET                                                    |
| APPROVED | PED    | RLJ     | SHEET <u>10</u> OF <u>10</u>                                         |
| CREW     | LL.WW. | DN, RLJ | SW0 <u>4889</u> (/) PROJECT NO. <u>27956(04)</u> SHEET NO. <u>26</u> |